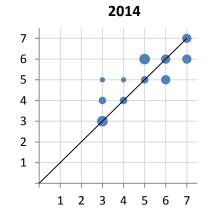

## **Subject Scores - Predicted vs. Awarded**

**Predicted** 

|                     |    | 2012 | 2013 | 2014 | 2015 | 2016 | 5 yr |
|---------------------|----|------|------|------|------|------|------|
| Under prediction by | 3+ |      |      |      |      |      |      |
|                     | 2  |      |      | 4%   |      |      | 1%   |
|                     | 1  | 32%  | 8%   | 25%  | 14%  | 10%  | 19%  |
| Perfect prediction  |    | 57%  | 62%  | 50%  | 62%  | 45%  | 55%  |
| Over prediction by  | 1  | 11%  | 31%  | 21%  | 24%  | 40%  | 24%  |
|                     | 2  |      |      |      |      |      |      |
|                     | 3+ |      |      |      |      | 5%   | 1%   |

|                     |    | Counts |    |    |    |   |    |  |
|---------------------|----|--------|----|----|----|---|----|--|
| Under prediction by | 3+ |        |    |    |    |   |    |  |
|                     | 2  |        |    | 1  |    |   | 1  |  |
|                     | 1  | 9      | 2  | 7  | 3  | 2 | 23 |  |
| Perfect prediction  |    | 16     | 16 | 14 | 13 | 9 | 68 |  |
| Over prediction by  | 1  | 3      | 8  | 6  | 5  | 8 | 30 |  |
|                     | 2  |        |    |    |    |   |    |  |
|                     | 3+ |        |    |    |    | 1 | 1  |  |
|                     |    |        |    |    |    |   |    |  |

Avg Abs Diff between
Predicted and Awarded
0.4
0.5
0.4
0.7
0.5