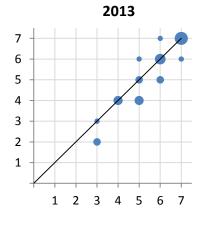

## **Subject Scores - Predicted vs. Awarded**

**Predicted** 

|                     |    | 2012 | 2013 | 2014 | 2015 | 2016 | 5 yr |
|---------------------|----|------|------|------|------|------|------|
| Under prediction by | 3+ |      |      |      |      |      |      |
|                     | 2  |      |      | 4%   |      |      | 1%   |
|                     | 1  | 32%  | 8%   | 25%  | 14%  | 10%  | 19%  |
| Perfect prediction  |    | 57%  | 62%  | 50%  | 62%  | 45%  | 55%  |
| Over prediction by  | 1  | 11%  | 31%  | 21%  | 24%  | 40%  | 24%  |
|                     | 2  |      |      |      |      |      |      |
|                     | 3+ |      |      |      |      | 5%   | 1%   |

|                     |    | Counts |    |    |    |   |    |  |
|---------------------|----|--------|----|----|----|---|----|--|
| Under prediction by | 3+ |        |    |    |    |   |    |  |
|                     | 2  |        |    | 1  |    |   | 1  |  |
|                     | 1  | 9      | 2  | 7  | 3  | 2 | 23 |  |
| Perfect prediction  |    | 16     | 16 | 14 | 13 | 9 | 68 |  |
| Over prediction by  | 1  | 3      | 8  | 6  | 5  | 8 | 30 |  |
|                     | 2  |        |    |    |    |   |    |  |
|                     | 3+ |        |    |    |    | 1 | 1  |  |
|                     |    |        |    |    |    |   |    |  |

Avg Abs Diff between
Predicted and Awarded
0.4
0.5
0.4
0.7
0.5