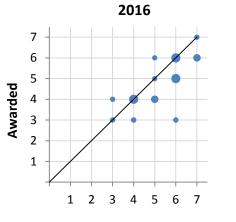

## **Subject Scores - Predicted vs. Awarded**

**Predicted** 

|                     |    | 2012 | 2013 | 2014 | 2015 | 2016 | 5 yr |
|---------------------|----|------|------|------|------|------|------|
| Under prediction by | 3+ |      |      |      |      |      |      |
|                     | 2  |      |      | 4%   |      |      | 1%   |
|                     | 1  | 32%  | 8%   | 25%  | 14%  | 10%  | 19%  |
| Perfect prediction  |    | 57%  | 62%  | 50%  | 62%  | 45%  | 55%  |
| Over prediction by  | 1  | 11%  | 31%  | 21%  | 24%  | 40%  | 24%  |
|                     | 2  |      |      |      |      |      |      |
|                     | 3+ |      |      |      |      | 5%   | 1%   |

|                     |    | Counts |    |    |    |   |    |  |
|---------------------|----|--------|----|----|----|---|----|--|
| Under prediction by | 3+ |        |    |    |    |   |    |  |
|                     | 2  |        |    | 1  |    |   | 1  |  |
|                     | 1  | 9      | 2  | 7  | 3  | 2 | 23 |  |
| Perfect prediction  |    | 16     | 16 | 14 | 13 | 9 | 68 |  |
| Over prediction by  | 1  | 3      | 8  | 6  | 5  | 8 | 30 |  |
|                     | 2  |        |    |    |    |   |    |  |
|                     | 3+ |        |    |    |    | 1 | 1  |  |
|                     |    |        |    |    |    |   |    |  |

Avg Abs Diff between
Predicted and Awarded
0.4
0.5
0.4
0.7
0.5