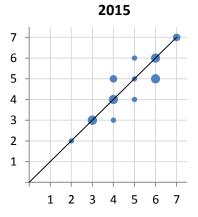

## **Subject Scores - Predicted vs. Awarded**

**Predicted** 

|                     |    | 2012 | 2013 | 2014 | 2015 | 2016 | 5 yr |
|---------------------|----|------|------|------|------|------|------|
| Under prediction by | 3+ |      |      |      |      |      |      |
|                     | 2  |      |      | 4%   |      |      | 1%   |
|                     | 1  | 32%  | 8%   | 25%  | 14%  | 10%  | 19%  |
| Perfect prediction  |    | 57%  | 62%  | 50%  | 62%  | 45%  | 55%  |
| Over prediction by  | 1  | 11%  | 31%  | 21%  | 24%  | 40%  | 24%  |
|                     | 2  |      |      |      |      |      |      |
|                     | 3+ |      |      |      |      | 5%   | 1%   |

|                     |    | Counts |    |    |    |   |    |  |
|---------------------|----|--------|----|----|----|---|----|--|
| Under prediction by | 3+ |        |    |    |    |   |    |  |
|                     | 2  |        |    | 1  |    |   | 1  |  |
|                     | 1  | 9      | 2  | 7  | 3  | 2 | 23 |  |
| Perfect prediction  |    | 16     | 16 | 14 | 13 | 9 | 68 |  |
| Over prediction by  | 1  | 3      | 8  | 6  | 5  | 8 | 30 |  |
|                     | 2  |        |    |    |    |   |    |  |
|                     | 3+ |        |    |    |    | 1 | 1  |  |
|                     |    |        |    |    |    |   |    |  |

Avg Abs Diff between
Predicted and Awarded
0.4
0.5
0.4
0.7
0.5