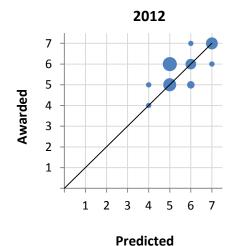

## **Subject Scores - Predicted vs. Awarded**

**Predicted** 

|                     |    | 2012 | 2013 | 2014 | 2015 | 2016 | 5 yr |
|---------------------|----|------|------|------|------|------|------|
| Under prediction by | 3+ |      |      |      |      |      |      |
|                     | 2  |      |      | 4%   |      |      | 1%   |
|                     | 1  | 32%  | 8%   | 25%  | 14%  | 10%  | 19%  |
| Perfect prediction  |    | 57%  | 62%  | 50%  | 62%  | 45%  | 55%  |
| Over prediction by  | 1  | 11%  | 31%  | 21%  | 24%  | 40%  | 24%  |
|                     | 2  |      |      |      |      |      |      |
|                     | 3+ |      |      |      |      | 5%   | 1%   |

|                     |    | Counts |    |    |    |   |    |  |
|---------------------|----|--------|----|----|----|---|----|--|
| Under prediction by | 3+ |        |    |    |    |   |    |  |
|                     | 2  |        |    | 1  |    |   | 1  |  |
|                     | 1  | 9      | 2  | 7  | 3  | 2 | 23 |  |
| Perfect prediction  |    | 16     | 16 | 14 | 13 | 9 | 68 |  |
| Over prediction by  | 1  | 3      | 8  | 6  | 5  | 8 | 30 |  |
|                     | 2  |        |    |    |    |   |    |  |
|                     | 3+ |        |    |    |    | 1 | 1  |  |
|                     |    |        |    |    |    |   |    |  |

Avg Abs Diff between
Predicted and Awarded
0.4
0.5
0.4
0.7
0.5