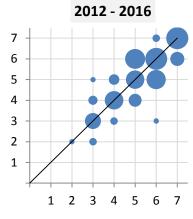

## **Subject Scores - Predicted vs. Awarded**

**Predicted** 

|                     |    | 2012 | 2013 | 2014 | 2015 | 2016 | 5 yr |
|---------------------|----|------|------|------|------|------|------|
| Under prediction by | 3+ |      |      |      |      |      |      |
|                     | 2  |      |      | 4%   |      |      | 1%   |
|                     | 1  | 32%  | 8%   | 25%  | 14%  | 10%  | 19%  |
| Perfect prediction  |    | 57%  | 62%  | 50%  | 62%  | 45%  | 55%  |
| Over prediction by  | 1  | 11%  | 31%  | 21%  | 24%  | 40%  | 24%  |
|                     | 2  |      |      |      |      |      |      |
|                     | 3+ |      |      |      |      | 5%   | 1%   |

|                     |    | Counts |    |    |    |   |    |  |
|---------------------|----|--------|----|----|----|---|----|--|
| Under prediction by | 3+ |        |    |    |    |   |    |  |
|                     | 2  |        |    | 1  |    |   | 1  |  |
|                     | 1  | 9      | 2  | 7  | 3  | 2 | 23 |  |
| Perfect prediction  |    | 16     | 16 | 14 | 13 | 9 | 68 |  |
| Over prediction by  | 1  | 3      | 8  | 6  | 5  | 8 | 30 |  |
|                     | 2  |        |    |    |    |   |    |  |
|                     | 3+ |        |    |    |    | 1 | 1  |  |
|                     |    |        |    |    |    |   |    |  |

Avg Abs Diff between
Predicted and Awarded
0.4
0.5
0.4
0.7
0.5