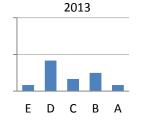

### **Extended Essay Score Distribution**

#### **Extended Essay Score Distributions**

|   | Percentages |      |      |      |      |      | Counts |      |      |      |      |      |
|---|-------------|------|------|------|------|------|--------|------|------|------|------|------|
|   | 2012        | 2013 | 2014 | 2015 | 2016 | 5 yr | 2012   | 2013 | 2014 | 2015 | 2016 | 5 yr |
| Α | 9%          | 8%   |      | 11%  | 8%   | 7%   | 1      | 1    |      | 1    | 1    | 4    |
| В | 9%          | 25%  | 20%  | 33%  | 15%  | 20%  | 1      | 3    | 2    | 3    | 2    | 11   |
| С | 64%         | 17%  | 60%  | 44%  | 69%  | 51%  | 7      | 2    | 6    | 4    | 9    | 28   |
| D | 18%         | 42%  | 20%  | 11%  | 8%   | 20%  | 2      | 5    | 2    | 1    | 1    | 11   |
| Е |             | 8%   |      |      |      | 2%   |        | 1    |      |      |      | 1    |

# **Extended Essay Score Distributions by Year**