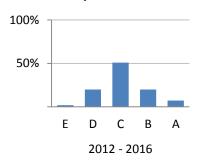

### **Extended Essay Score Distribution**

#### **Extended Essay Score Distributions**

|   | Percentages |      |      |      |      |      | Counts |      |      |      |      |      |
|---|-------------|------|------|------|------|------|--------|------|------|------|------|------|
|   | 2012        | 2013 | 2014 | 2015 | 2016 | 5 yr | 2012   | 2013 | 2014 | 2015 | 2016 | 5 yr |
| Α | 9%          | 8%   |      | 11%  | 8%   | 7%   | 1      | 1    |      | 1    | 1    | 4    |
| В | 9%          | 25%  | 20%  | 33%  | 15%  | 20%  | 1      | 3    | 2    | 3    | 2    | 11   |
| С | 64%         | 17%  | 60%  | 44%  | 69%  | 51%  | 7      | 2    | 6    | 4    | 9    | 28   |
| D | 18%         | 42%  | 20%  | 11%  | 8%   | 20%  | 2      | 5    | 2    | 1    | 1    | 11   |
| Е |             | 8%   |      |      |      | 2%   |        | 1    |      |      |      | 1    |