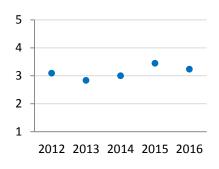

#### **Average Candidate EE Score**

## **Aggregate Statistics**

|                   | 2012 | 2013 | 2014 | 2015 | 2016 | 5 yr |
|-------------------|------|------|------|------|------|------|
| Students          | 11   | 12   | 10   | 9    | 13   | 55   |
| Median            | 3.0  | 2.5  | 3.0  | 3.0  | 3.0  | 3.0  |
| Average           | 3.1  | 2.8  | 3.0  | 3.4  | 3.2  | 3.1  |
| World Avg Group 3 | 3.1  | 3.0  | 3.1  | 3.1  | 3.1  | 3.1  |
| World Avg Group 5 | 5.1  | 3.0  | 5.1  | 5.1  | 5.1  |      |