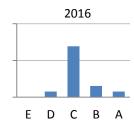

### **Extended Essay Score Distribution**

#### **Extended Essay Score Distributions**

|   | Percentages |      |      |      |      |      | Counts |      |      |      |      |      |
|---|-------------|------|------|------|------|------|--------|------|------|------|------|------|
|   | 2012        | 2013 | 2014 | 2015 | 2016 | 5 yr | 2012   | 2013 | 2014 | 2015 | 2016 | 5 yr |
| Α | 9%          | 8%   |      | 11%  | 8%   | 7%   | 1      | 1    |      | 1    | 1    | 4    |
| В | 9%          | 25%  | 20%  | 33%  | 15%  | 20%  | 1      | 3    | 2    | 3    | 2    | 11   |
| С | 64%         | 17%  | 60%  | 44%  | 69%  | 51%  | 7      | 2    | 6    | 4    | 9    | 28   |
| D | 18%         | 42%  | 20%  | 11%  | 8%   | 20%  | 2      | 5    | 2    | 1    | 1    | 11   |
| Е |             | 8%   |      |      |      | 2%   |        | 1    |      |      |      | 1    |

# **Extended Essay Score Distributions by Year**