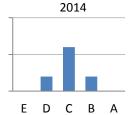

### **Extended Essay Score Distribution**

#### **Extended Essay Score Distributions**

|   | Percentages |      |      |      |      |      | Counts |      |      |      |      |      |
|---|-------------|------|------|------|------|------|--------|------|------|------|------|------|
|   | 2012        | 2013 | 2014 | 2015 | 2016 | 5 yr | 2012   | 2013 | 2014 | 2015 | 2016 | 5 yr |
| Α | 9%          | 8%   |      | 11%  | 8%   | 7%   | 1      | 1    |      | 1    | 1    | 4    |
| В | 9%          | 25%  | 20%  | 33%  | 15%  | 20%  | 1      | 3    | 2    | 3    | 2    | 11   |
| С | 64%         | 17%  | 60%  | 44%  | 69%  | 51%  | 7      | 2    | 6    | 4    | 9    | 28   |
| D | 18%         | 42%  | 20%  | 11%  | 8%   | 20%  | 2      | 5    | 2    | 1    | 1    | 11   |
| Е |             | 8%   |      |      |      | 2%   |        | 1    |      |      |      | 1    |

# **Extended Essay Score Distributions by Year**