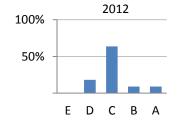

#### **Extended Essay Score Distributions**

|   | Percentages |      |      |      |      |      | Counts |      |      |      |      |      |
|---|-------------|------|------|------|------|------|--------|------|------|------|------|------|
|   | 2012        | 2013 | 2014 | 2015 | 2016 | 5 yr | 2012   | 2013 | 2014 | 2015 | 2016 | 5 yr |
| Α | 9%          | 8%   |      | 11%  | 8%   | 7%   | 1      | 1    |      | 1    | 1    | 4    |
| В | 9%          | 25%  | 20%  | 33%  | 15%  | 20%  | 1      | 3    | 2    | 3    | 2    | 11   |
| С | 64%         | 17%  | 60%  | 44%  | 69%  | 51%  | 7      | 2    | 6    | 4    | 9    | 28   |
| D | 18%         | 42%  | 20%  | 11%  | 8%   | 20%  | 2      | 5    | 2    | 1    | 1    | 11   |
| Е |             | 8%   |      |      |      | 2%   |        | 1    |      |      |      | 1    |

# **Extended Essay Score Distributions by Year**