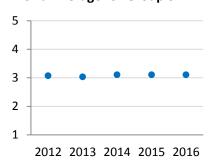

### World Average for Group 3

## **Aggregate Statistics**

|                   | 2012 | 2013 | 2014 | 2015 | 2016 | 5 yr |
|-------------------|------|------|------|------|------|------|
| Students          | 11   | 12   | 10   | 9    | 13   | 55   |
| Median            | 3.0  | 2.5  | 3.0  | 3.0  | 3.0  | 3.0  |
| Average           | 3.1  | 2.8  | 3.0  | 3.4  | 3.2  | 3.1  |
| World Avg Group 3 | 3.1  | 3.0  | 3.1  | 3.1  | 3.1  | 3.1  |
| World Avg Group 5 | 5.1  | 3.0  | 5.1  | 5.1  | 5.1  |      |