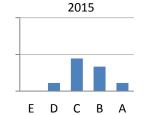

### **Extended Essay Score Distribution**

#### **Extended Essay Score Distributions**

|   | Percentages |      |      |      |      |      | Counts |      |      |      |      |      |
|---|-------------|------|------|------|------|------|--------|------|------|------|------|------|
|   | 2012        | 2013 | 2014 | 2015 | 2016 | 5 yr | 2012   | 2013 | 2014 | 2015 | 2016 | 5 yr |
| Α | 9%          | 8%   |      | 11%  | 8%   | 7%   | 1      | 1    |      | 1    | 1    | 4    |
| В | 9%          | 25%  | 20%  | 33%  | 15%  | 20%  | 1      | 3    | 2    | 3    | 2    | 11   |
| С | 64%         | 17%  | 60%  | 44%  | 69%  | 51%  | 7      | 2    | 6    | 4    | 9    | 28   |
| D | 18%         | 42%  | 20%  | 11%  | 8%   | 20%  | 2      | 5    | 2    | 1    | 1    | 11   |
| Е |             | 8%   |      |      |      | 2%   |        | 1    |      |      |      | 1    |

# **Extended Essay Score Distributions by Year**