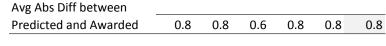

|                      | Counts |   |   |   |   |   |    |
|----------------------|--------|---|---|---|---|---|----|
| Under prediction by  | 3+     |   |   |   |   |   |    |
|                      | 2      |   |   |   |   |   |    |
|                      | 1      |   | 2 | 1 | 2 | 1 | 6  |
| Perfect prediction   |        | 3 | 5 | 4 | 2 | 5 | 19 |
| Over prediction by   | 1      | 7 | 3 | 5 | 5 | 5 | 25 |
|                      | 2      | 1 | 1 |   |   | 2 | 4  |
|                      | 3+     |   | 1 |   |   |   | 1  |
| Δνσ Δhs Diff hetween |        |   |   |   |   |   |    |