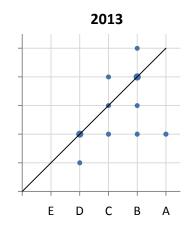

## **Extended Essay Grades - Predicted vs. Awarded**

|                     |    | 2012   | 2013 | 2014 | 2015 | 2016 | 5 yr |  |  |  |
|---------------------|----|--------|------|------|------|------|------|--|--|--|
| Under prediction by | 3+ |        |      |      |      |      |      |  |  |  |
|                     | 2  |        |      |      |      |      |      |  |  |  |
|                     | 1  |        | 17%  | 10%  | 22%  | 8%   | 11%  |  |  |  |
| Perfect prediction  |    | 27%    | 42%  | 40%  | 22%  | 38%  | 35%  |  |  |  |
| Over prediction by  | 1  | 64%    | 25%  | 50%  | 56%  | 38%  | 45%  |  |  |  |
|                     | 2  | 9%     | 8%   |      |      | 15%  | 7%   |  |  |  |
|                     | 3+ |        | 8%   |      |      |      | 2%   |  |  |  |
|                     |    | Counts |      |      |      |      |      |  |  |  |
| Under prediction by | 3+ | •      |      |      |      |      |      |  |  |  |

|                      | Counts |   |   |   |   |   |    |
|----------------------|--------|---|---|---|---|---|----|
| Under prediction by  | 3+     |   |   |   |   |   |    |
|                      | 2      |   |   |   |   |   |    |
|                      | 1      |   | 2 | 1 | 2 | 1 | 6  |
| Perfect prediction   |        | 3 | 5 | 4 | 2 | 5 | 19 |
| Over prediction by   | 1      | 7 | 3 | 5 | 5 | 5 | 25 |
|                      | 2      | 1 | 1 |   |   | 2 | 4  |
|                      | 3+     |   | 1 |   |   |   | 1  |
| Δνσ Δhs Diff hetween |        |   |   |   |   |   |    |