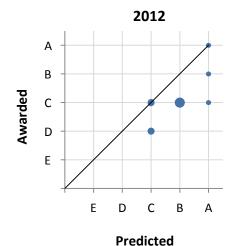

## **Extended Essay Grades - Predicted vs. Awarded**

|                     |    | 2012   | 2013 | 2014 | 2015 | 2016 | 5 yr |  |  |  |
|---------------------|----|--------|------|------|------|------|------|--|--|--|
| Under prediction by | 3+ |        |      |      |      |      |      |  |  |  |
|                     | 2  |        |      |      |      |      |      |  |  |  |
|                     | 1  |        | 17%  | 10%  | 22%  | 8%   | 11%  |  |  |  |
| Perfect prediction  |    | 27%    | 42%  | 40%  | 22%  | 38%  | 35%  |  |  |  |
| Over prediction by  | 1  | 64%    | 25%  | 50%  | 56%  | 38%  | 45%  |  |  |  |
|                     | 2  | 9%     | 8%   |      |      | 15%  | 7%   |  |  |  |
|                     | 3+ |        | 8%   |      |      |      | 2%   |  |  |  |
|                     |    | Counts |      |      |      |      |      |  |  |  |
| Under prediction by | 3+ | •      |      |      |      |      |      |  |  |  |

|                      | Counts |   |   |   |   |   |    |
|----------------------|--------|---|---|---|---|---|----|
| Under prediction by  | 3+     |   |   |   |   |   |    |
|                      | 2      |   |   |   |   |   |    |
|                      | 1      |   | 2 | 1 | 2 | 1 | 6  |
| Perfect prediction   |        | 3 | 5 | 4 | 2 | 5 | 19 |
| Over prediction by   | 1      | 7 | 3 | 5 | 5 | 5 | 25 |
|                      | 2      | 1 | 1 |   |   | 2 | 4  |
|                      | 3+     |   | 1 |   |   |   | 1  |
| Δνσ Δhs Diff hetween |        |   |   |   |   |   |    |