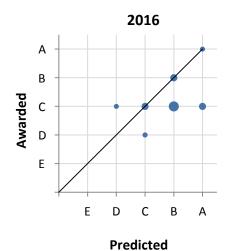

## **Extended Essay Grades - Predicted vs. Awarded**

|                     |    | 2012   | 2013 | 2014 | 2015 | 2016 | 5 yr |  |  |  |
|---------------------|----|--------|------|------|------|------|------|--|--|--|
| Under prediction by | 3+ |        |      |      |      |      |      |  |  |  |
|                     | 2  |        |      |      |      |      |      |  |  |  |
|                     | 1  |        | 17%  | 10%  | 22%  | 8%   | 11%  |  |  |  |
| Perfect prediction  |    | 27%    | 42%  | 40%  | 22%  | 38%  | 35%  |  |  |  |
| Over prediction by  | 1  | 64%    | 25%  | 50%  | 56%  | 38%  | 45%  |  |  |  |
|                     | 2  | 9%     | 8%   |      |      | 15%  | 7%   |  |  |  |
|                     | 3+ |        | 8%   |      |      |      | 2%   |  |  |  |
|                     |    | Counts |      |      |      |      |      |  |  |  |
| Under prediction by | 3+ | •      |      |      |      |      |      |  |  |  |

|                      | Counts |   |   |   |   |   |    |
|----------------------|--------|---|---|---|---|---|----|
| Under prediction by  | 3+     |   |   |   |   |   |    |
|                      | 2      |   |   |   |   |   |    |
|                      | 1      |   | 2 | 1 | 2 | 1 | 6  |
| Perfect prediction   |        | 3 | 5 | 4 | 2 | 5 | 19 |
| Over prediction by   | 1      | 7 | 3 | 5 | 5 | 5 | 25 |
|                      | 2      | 1 | 1 |   |   | 2 | 4  |
|                      | 3+     |   | 1 |   |   |   | 1  |
| Δνσ Δhs Diff hetween |        |   |   |   |   |   |    |