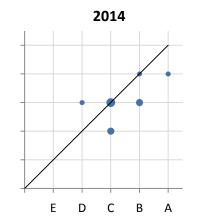

## **Extended Essay Grades - Predicted vs. Awarded**

|                     |    | 2012   | 2013 | 2014 | 2015 | 2016 | 5 yr |  |  |  |
|---------------------|----|--------|------|------|------|------|------|--|--|--|
| Under prediction by | 3+ |        |      |      |      |      |      |  |  |  |
|                     | 2  |        |      |      |      |      |      |  |  |  |
|                     | 1  |        | 17%  | 10%  | 22%  | 8%   | 11%  |  |  |  |
| Perfect prediction  |    | 27%    | 42%  | 40%  | 22%  | 38%  | 35%  |  |  |  |
| Over prediction by  | 1  | 64%    | 25%  | 50%  | 56%  | 38%  | 45%  |  |  |  |
|                     | 2  | 9%     | 8%   |      |      | 15%  | 7%   |  |  |  |
|                     | 3+ |        | 8%   |      |      |      | 2%   |  |  |  |
|                     |    | Counts |      |      |      |      |      |  |  |  |
| Under prediction by | 3+ | •      |      |      |      |      |      |  |  |  |

|                      | Counts |   |   |   |   |   |    |
|----------------------|--------|---|---|---|---|---|----|
| Under prediction by  | 3+     |   |   |   |   |   |    |
|                      | 2      |   |   |   |   |   |    |
|                      | 1      |   | 2 | 1 | 2 | 1 | 6  |
| Perfect prediction   |        | 3 | 5 | 4 | 2 | 5 | 19 |
| Over prediction by   | 1      | 7 | 3 | 5 | 5 | 5 | 25 |
|                      | 2      | 1 | 1 |   |   | 2 | 4  |
|                      | 3+     |   | 1 |   |   |   | 1  |
| Δνσ Δhs Diff hetween |        |   |   |   |   |   |    |