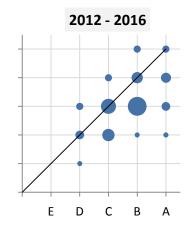

## **Extended Essay Grades - Predicted vs. Awarded**

|                     |    | 2012   | 2013 | 2014 | 2015 | 2016 | 5 yr |  |  |  |
|---------------------|----|--------|------|------|------|------|------|--|--|--|
| Under prediction by | 3+ |        |      |      |      |      |      |  |  |  |
|                     | 2  |        |      |      |      |      |      |  |  |  |
|                     | 1  |        | 17%  | 10%  | 22%  | 8%   | 11%  |  |  |  |
| Perfect prediction  |    | 27%    | 42%  | 40%  | 22%  | 38%  | 35%  |  |  |  |
| Over prediction by  | 1  | 64%    | 25%  | 50%  | 56%  | 38%  | 45%  |  |  |  |
|                     | 2  | 9%     | 8%   |      |      | 15%  | 7%   |  |  |  |
|                     | 3+ |        | 8%   |      |      |      | 2%   |  |  |  |
|                     |    | Counts |      |      |      |      |      |  |  |  |
| Under prediction by | 3+ | •      |      |      |      |      |      |  |  |  |

|                      | Counts |   |   |   |   |   |    |
|----------------------|--------|---|---|---|---|---|----|
| Under prediction by  | 3+     |   |   |   |   |   |    |
|                      | 2      |   |   |   |   |   |    |
|                      | 1      |   | 2 | 1 | 2 | 1 | 6  |
| Perfect prediction   |        | 3 | 5 | 4 | 2 | 5 | 19 |
| Over prediction by   | 1      | 7 | 3 | 5 | 5 | 5 | 25 |
|                      | 2      | 1 | 1 |   |   | 2 | 4  |
|                      | 3+     |   | 1 |   |   |   | 1  |
| Δνσ Δhs Diff hetween |        |   |   |   |   |   |    |