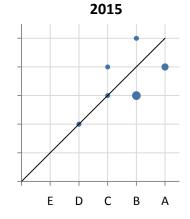

## **Extended Essay Grades - Predicted vs. Awarded**

|                     |    | 2012   | 2013 | 2014 | 2015 | 2016 | 5 yr |  |  |  |
|---------------------|----|--------|------|------|------|------|------|--|--|--|
| Under prediction by | 3+ |        |      |      |      |      |      |  |  |  |
|                     | 2  |        |      |      |      |      |      |  |  |  |
|                     | 1  |        | 17%  | 10%  | 22%  | 8%   | 11%  |  |  |  |
| Perfect prediction  |    | 27%    | 42%  | 40%  | 22%  | 38%  | 35%  |  |  |  |
| Over prediction by  | 1  | 64%    | 25%  | 50%  | 56%  | 38%  | 45%  |  |  |  |
|                     | 2  | 9%     | 8%   |      |      | 15%  | 7%   |  |  |  |
|                     | 3+ |        | 8%   |      |      |      | 2%   |  |  |  |
|                     |    | Counts |      |      |      |      |      |  |  |  |
| Under prediction by | 3+ | •      |      |      |      |      |      |  |  |  |

|                      | Counts |   |   |   |   |   |    |
|----------------------|--------|---|---|---|---|---|----|
| Under prediction by  | 3+     |   |   |   |   |   |    |
|                      | 2      |   |   |   |   |   |    |
|                      | 1      |   | 2 | 1 | 2 | 1 | 6  |
| Perfect prediction   |        | 3 | 5 | 4 | 2 | 5 | 19 |
| Over prediction by   | 1      | 7 | 3 | 5 | 5 | 5 | 25 |
|                      | 2      | 1 | 1 |   |   | 2 | 4  |
|                      | 3+     |   | 1 |   |   |   | 1  |
| Δνσ Δhs Diff hetween |        |   |   |   |   |   |    |