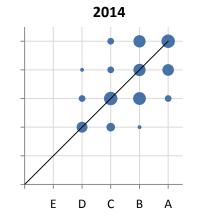

## **Extended Essay Grades - Predicted vs. Awarded**

|                                         |                   | 2012           | 2013                | 2014           | 2015           | 2016     | 5 yr                   |
|-----------------------------------------|-------------------|----------------|---------------------|----------------|----------------|----------|------------------------|
| Under prediction by                     | 3+                |                |                     |                |                |          |                        |
|                                         | 2                 | 4%             | 5%                  | 4%             | 1%             |          | 3%                     |
|                                         | 1                 | 22%            | 14%                 | 18%            | 14%            | 16%      | 17%                    |
| Perfect prediction                      |                   | 45%            | 41%                 | 46%            | 35%            | 41%      | 42%                    |
| Over prediction by                      | 1                 | 22%            | 30%                 | 27%            | 43%            | 34%      | 31%                    |
|                                         | 2                 | 8%             | 6%                  | 4%             | 6%             | 9%       | 7%                     |
|                                         | 3+                |                | 4%                  |                |                |          | 1%                     |
|                                         |                   | Counts         |                     |                |                |          |                        |
|                                         |                   |                |                     |                |                |          |                        |
| Under prediction by                     | 3+                |                |                     |                |                |          |                        |
| Under prediction by                     | 3+                | 3              | 4                   | 4              | 1              |          | 12                     |
| Under prediction by                     |                   | 3 16           | 4 11                | 4 16           | 1 11           | 13       | 12<br>67               |
| Under prediction by  Perfect prediction | 2                 |                |                     |                |                | 13<br>34 |                        |
| ,                                       | 2                 | 16             | 11                  | 16             | 11             |          | 67                     |
| Perfect prediction                      | 2 1               | 16<br>33       | 11<br>32            | 16<br>42       | 11<br>27       | 34       | 67<br>168              |
| Perfect prediction                      | 1                 | 16<br>33<br>16 | 11<br>32<br>24      | 16<br>42<br>25 | 11<br>27<br>33 | 34<br>28 | 67<br>168<br>126       |
| Perfect prediction                      | 2<br>1<br>2<br>3+ | 16<br>33<br>16 | 11<br>32<br>24<br>5 | 16<br>42<br>25 | 11<br>27<br>33 | 34<br>28 | 67<br>168<br>126<br>27 |