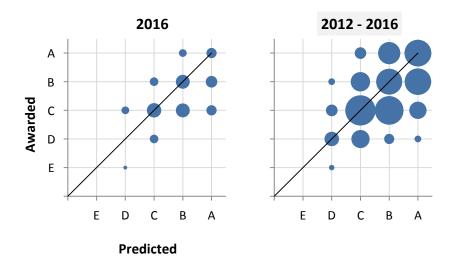

## **Extended Essay Grades - Predicted vs. Awarded**

|                                         |                   | 2012           | 2013                | 2014           | 2015           | 2016     | 5 yr                   |
|-----------------------------------------|-------------------|----------------|---------------------|----------------|----------------|----------|------------------------|
| Under prediction by                     | 3+                |                |                     |                |                |          |                        |
|                                         | 2                 | 4%             | 5%                  | 4%             | 1%             |          | 3%                     |
|                                         | 1                 | 22%            | 14%                 | 18%            | 14%            | 16%      | 17%                    |
| Perfect prediction                      |                   | 45%            | 41%                 | 46%            | 35%            | 41%      | 42%                    |
| Over prediction by                      | 1                 | 22%            | 30%                 | 27%            | 43%            | 34%      | 31%                    |
|                                         | 2                 | 8%             | 6%                  | 4%             | 6%             | 9%       | 7%                     |
|                                         | 3+                |                | 4%                  |                |                |          | 1%                     |
|                                         |                   | Counts         |                     |                |                |          |                        |
|                                         |                   |                |                     |                |                |          |                        |
| Under prediction by                     | 3+                |                |                     |                |                |          |                        |
| Under prediction by                     | 3+                | 3              | 4                   | 4              | 1              |          | 12                     |
| Under prediction by                     |                   | 3 16           | 4 11                | 4 16           | 1 11           | 13       | 12<br>67               |
| Under prediction by  Perfect prediction | 2                 |                |                     |                |                | 13<br>34 |                        |
| ,                                       | 2                 | 16             | 11                  | 16             | 11             |          | 67                     |
| Perfect prediction                      | 2 1               | 16<br>33       | 11<br>32            | 16<br>42       | 11<br>27       | 34       | 67<br>168              |
| Perfect prediction                      | 1                 | 16<br>33<br>16 | 11<br>32<br>24      | 16<br>42<br>25 | 11<br>27<br>33 | 34<br>28 | 67<br>168<br>126       |
| Perfect prediction                      | 2<br>1<br>2<br>3+ | 16<br>33<br>16 | 11<br>32<br>24<br>5 | 16<br>42<br>25 | 11<br>27<br>33 | 34<br>28 | 67<br>168<br>126<br>27 |