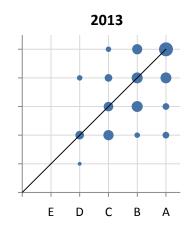

## **Extended Essay Grades - Predicted vs. Awarded**

|                                         |                   | 2012           | 2013                | 2014           | 2015           | 2016     | 5 yr                   |
|-----------------------------------------|-------------------|----------------|---------------------|----------------|----------------|----------|------------------------|
| Under prediction by                     | 3+                |                |                     |                |                |          |                        |
|                                         | 2                 | 4%             | 5%                  | 4%             | 1%             |          | 3%                     |
|                                         | 1                 | 22%            | 14%                 | 18%            | 14%            | 16%      | 17%                    |
| Perfect prediction                      |                   | 45%            | 41%                 | 46%            | 35%            | 41%      | 42%                    |
| Over prediction by                      | 1                 | 22%            | 30%                 | 27%            | 43%            | 34%      | 31%                    |
|                                         | 2                 | 8%             | 6%                  | 4%             | 6%             | 9%       | 7%                     |
|                                         | 3+                |                | 4%                  |                |                |          | 1%                     |
|                                         |                   | Counts         |                     |                |                |          |                        |
|                                         |                   |                |                     |                |                |          |                        |
| Under prediction by                     | 3+                |                |                     |                |                |          |                        |
| Under prediction by                     | 3+                | 3              | 4                   | 4              | 1              |          | 12                     |
| Under prediction by                     |                   | 3 16           | 4 11                | 4 16           | 1 11           | 13       | 12<br>67               |
| Under prediction by  Perfect prediction | 2                 |                |                     |                |                | 13<br>34 |                        |
| ,                                       | 2                 | 16             | 11                  | 16             | 11             |          | 67                     |
| Perfect prediction                      | 2 1               | 16<br>33       | 11<br>32            | 16<br>42       | 11<br>27       | 34       | 67<br>168              |
| Perfect prediction                      | 1                 | 16<br>33<br>16 | 11<br>32<br>24      | 16<br>42<br>25 | 11<br>27<br>33 | 34<br>28 | 67<br>168<br>126       |
| Perfect prediction                      | 2<br>1<br>2<br>3+ | 16<br>33<br>16 | 11<br>32<br>24<br>5 | 16<br>42<br>25 | 11<br>27<br>33 | 34<br>28 | 67<br>168<br>126<br>27 |